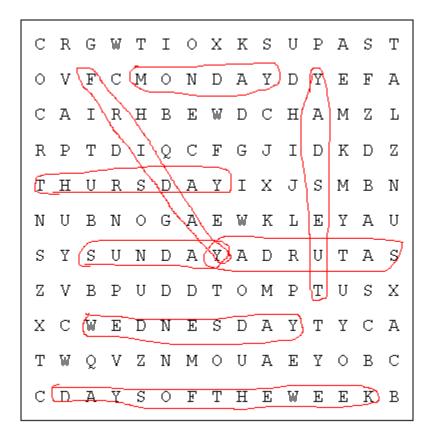

## **Days of the Week**

A word search puzzle

| Sunday   | Wednesday |
|----------|-----------|
| Monday   | Thursday  |
| Tuesday  | Friday    |
| Saturday |           |

Find and circle the days of the week in the word search puzzle below. Words may be horizontal, vertical, diagonal, forward, or backward.