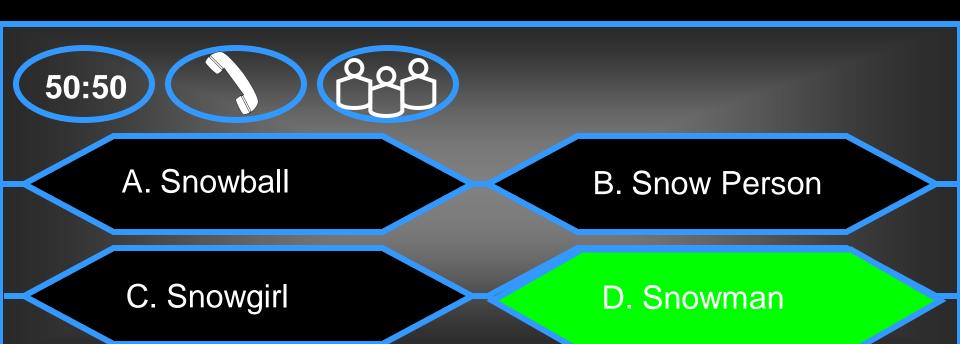

15 • \$1 Million 14 • \$500,000 13 • \$250,000 12 • \$125,000 11 • \$64,000

10 • \$32,000

What is the name given to the thing that looks like a person made out of snow?

15 • \$1 Million 14 • \$500,000 13 • \$250,000 12 • \$125,000 11 • \$64,000 10 • \$32,000