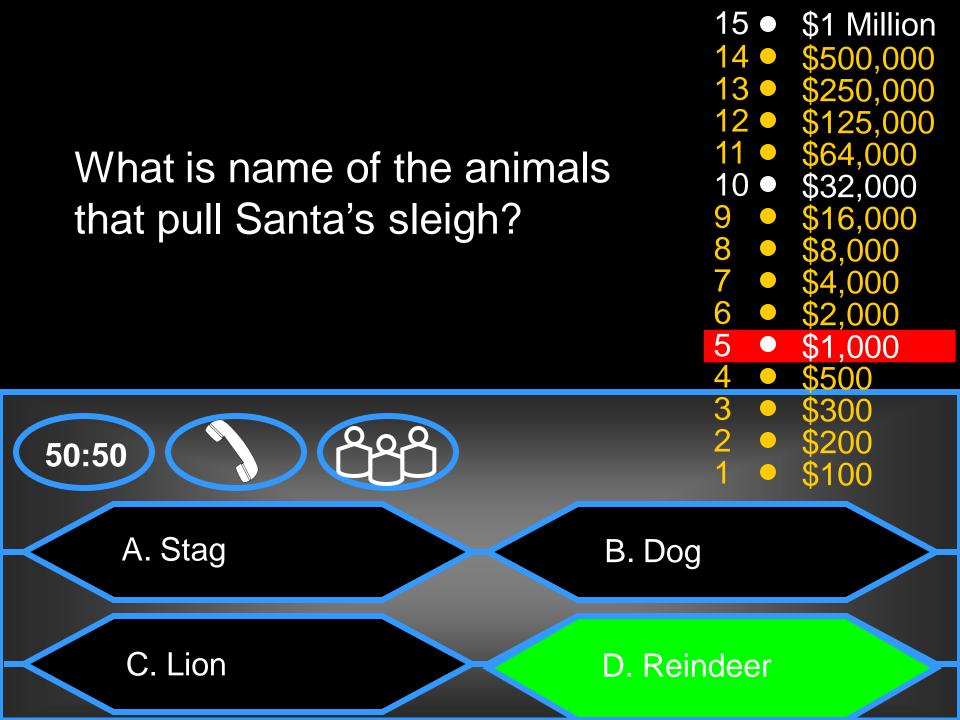

A. Give them a hug

50:50

B. Give them a kiss

C. Slap them on the face

D. Say 'Merry Christmas'

What is the name of the front reindeer with a shinny red nose?

\$1 Million **15** • \$500,000 \$250,000 13 \$125,000 \$64,000 \$32,000 10 \$16,000 \$8,000 \$1,000 \$500