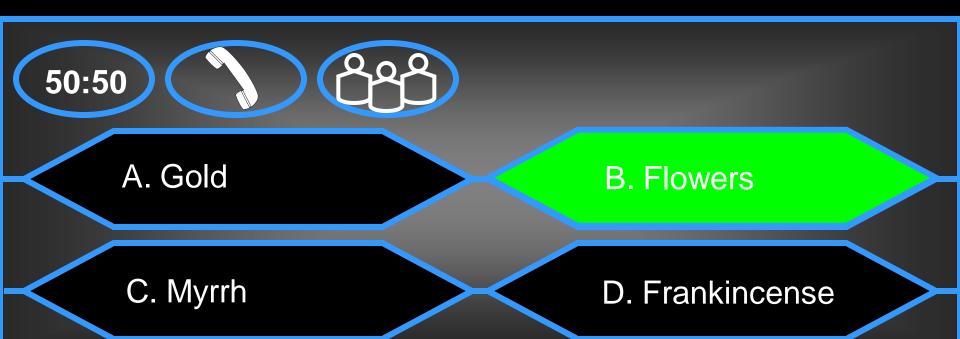

15 • \$1 Million 14 • \$500,000 13 • \$250,000 12 • \$125,000 11 • \$64,000 10 • \$32,000