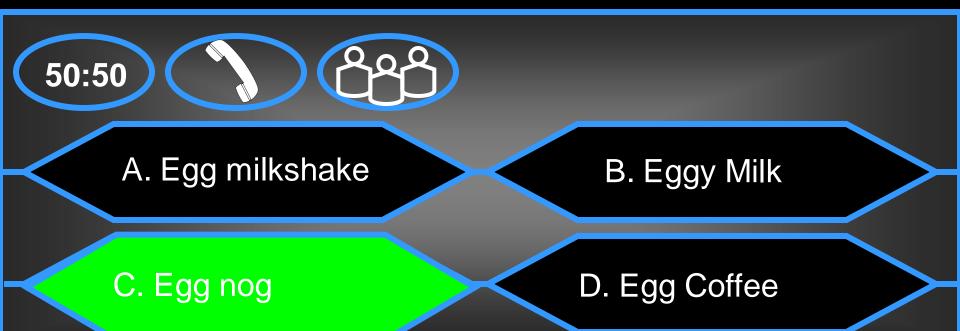

15 • \$1 Million 14 • \$500,000 13 • \$250,000 12 • \$125,000 11 • \$64,000 10 • \$32,000

\$16,000

50:50
A. Blessings
B. Carols

C. Christmas Songs
D. Joyful Songs

What is the name of the traditional drink made from egg and milk drunk at Christmas?